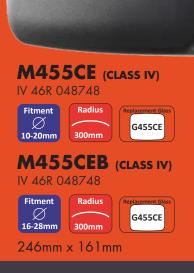

## New pleased to introduce three new stylish mirrors all of which are<br/>E approved to ensure the highest legal standards of vision are met.Mith 3600

We are pleased to introduce three new stylish mirrors all of which are E approved to ensure the highest legal standards of vision are met. The mirrors feature a tough body with a replaceable shatter proof glass lens and feature the fully rotational Ashtree clamp with Zinc plated screws to ensure the optimal field of vision is achieved. This range offers premium quality for a competitive price.