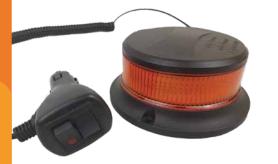

THE MIGHTY ATOM

THE MINI LIGHT WITH MIGHTY PERFORMANCE

The TMA series is compact in size and offers a unique solution for restricted access mounting or where product vulnerability might be an issue. Whilst TMA may be small it delivers on lighting performance meeting the stringent ECE Reg 65 lighting regulation. This is achieved by using 18 x 1 watt LED emitters producing an outstanding warning light output.

TMA 200 - Magnetic
TMA 100 - DIN

TMA 300 - 3 bolt fixing