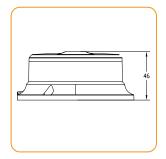

THE MIGHTY ATOM

THE MINI LIGHT WITH MIGHTY PERFORMANCE

The TMA series is compact in size and offers a unique solution for restricted access mounting or where product vulnerability might be an issue. Whilst TMA may be small it delivers on lighting performance meeting the stringent ECE Reg 65 lighting regulation. This is achieved by using 18 x 1 watt LED emitters producing an outstanding warning light output.



TMA 200 - Magnetic
TMA 100 - DIN

TMA 300 - 3 bolt fixing

## **Specification:**

- ECE Reg 65 approved
- Max Current ; 1.7amp @12v , 0.85amp @24v
- IP 67 rated
- Reg 10 approved
- 18 LED 1Watt emitter
- Voltage 9-30v
- 5 x Amber flash patterns including rotate, steady burn, double, quad & quint flash







Available from:



This is the latest product from Ashtree Vision and Safety, one of Europe's premier designers and manufacturers of mirrors, mirror arms and specialists in warning and safety products. Ashtree have a mission to increase visibility and create solutions for blind spots on all types of vehicle and machine.

Ashtree are based in Yorkshire with over 40% of production exported to customers in Europe, Asia, Africa, North America and Australasia.

A lot has happened since we started our journey in 1977 but you can be confident that Ashtree has the product range to suit your vehicles.