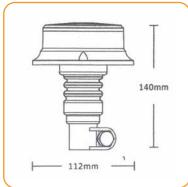

THE MIGHTY ATOM

THE MINI LIGHT WITH MIGHTY PERFORMANCE

The TMA series is compact in size and offers a unique solution for restricted access mounting or where product vulnerability might be an issue. Whilst TMA may be small it delivers on lighting performance meeting the stringent ECE Reg 65 lighting regulation. This is achieved by using 18 x 1 watt LED emitters producing an outstanding warning light output.



TMA 200 - Magnetic
TMA 100 - DIN

TMA 300 - 3 bolt fixing

## **Specification:**

- ECE Reg 65 approved
- Max Current ; 1.7amp @12v , 0.85amp @24v
- IP 67 rated
- Reg 10 approved
- 18 LED 1Watt emitter
- Voltage 9-30v
- 5 x Amber flash patterns including rotate, steady burn, double, quad & quint flash







Available from:



This is the latest product from Ashtree Vision and Safety, one of Europe's premier designers and manufacturers of mirrors, mirror arms and specialists in warning and safety products. Ashtree have a mission to increase visibility and create solutions for blind spots on all types of vehicle and machine.

Ashtree are based in Yorkshire with over 40% of production exported to customers in Europe, Asia, Africa, North America and Australasia.

A lot has happened since we started our journey in 1977 but you can be confident that Ashtree has the product range to suit your vehicles.