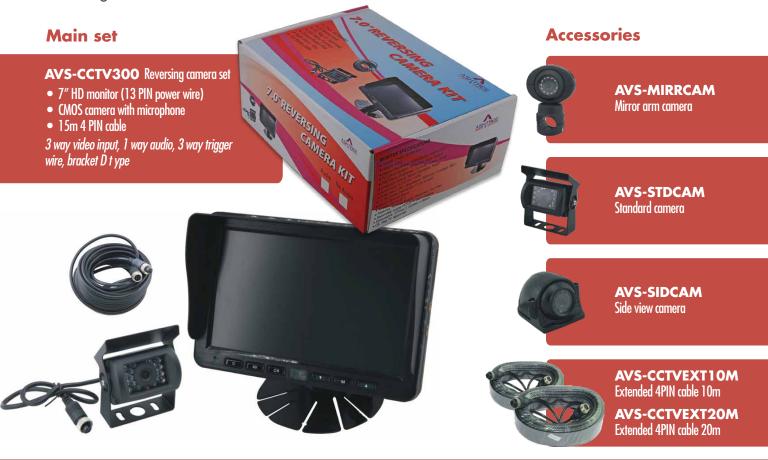

## INTRODUCING OUR NEW CCTU RANGE

AVS are delighted to introduce a range of CCTV suitable for all 12-24v applications. The standard kit comes complete with 7.0 inch monitor, 15m extension cable and rear view camera with low level infrared for night use. In addition we have a range of spare parts available including additional cameras & extension cables.

Standard specification: 12-24volts • Full colour HD display • Infra red night vision • 1 year warranty

These are the latest products from Ashtree Vision and Safety, one of Europe's premier designers and manufacturers of mirrors, mirror arms and specialists in warning and safety products. Ashtree have a mission to increase visibility and create solutions for blind spots on all types of vehicle and machine.