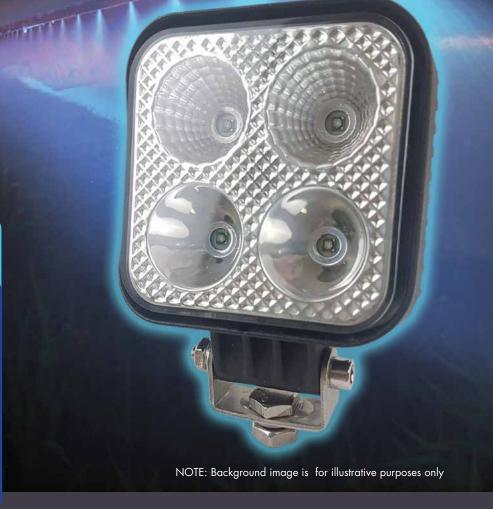

## BLUE CROP SPRAYING LED WORK LIGHT

This specialist Blue LED work lamp is specially designed for crop spraying applications. The powerful 1200 lumen blue light enables the nozzles to seen more clearly in day and night operation, allowing the operator to detect blockages more easily. Compact in design and featuring a rugged aluminium die cast housing this lamp is ideally suited to this environment.

## Part number: AVS-WLSQ4BLUE

## **Specification:**

- Blue LED work light
- Housing Material: Aluminium
- Bracket Material: Stainless steel
- Lens Material : PC
- Beam Pattern: Combo
- LED qty: 4pcs, Lumens: 1200LM
- Color Temp:6000k
- Voltage 10-30 volts
- 1 year warranty