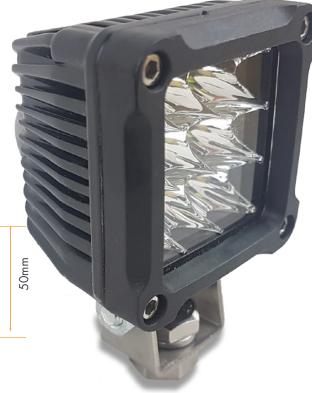

## **Specification:**

- 15w LED mini cube
- Housing: Aluminum, Bracket: Stainless steel
- Lens Material: PC
- Beam Pattern: Flood
- Application: R10
- LED qty: 9pcs
- Lumens: 900LM, Color Temp.:6000k
- Voltage 12-24 volts
- 1 year warranty