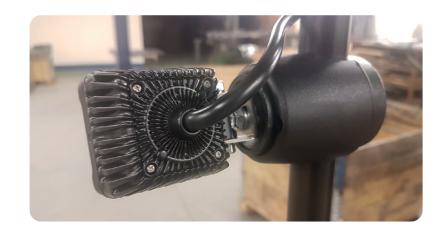

## MIRROR POLE MOUNTED LED MINI CUBE

The 50mm<sup>2</sup> Mini Cube is the next LED lamp in our range that clamps to an existing pole/mirror arm. It delivers an impressive 900 Lumens and can be mounted to any pole with a diameter of 16 - 28mm. Quick, ingenious and time saving. No drilling required.

Clamps to any pole with a diameter of 16 - 28mm

140mm

Part numbers:

AVS-WLMB2 (Bracket & lamp) AVS-WLCU990 (lamp only)