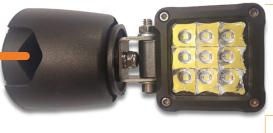

## MIRROR POLE MOUNTED LED MINI CUBE

The 50mm<sup>2</sup> Mini Cube is the next LED lamp in our range that clamps to an existing pole/mirror arm. It delivers an impressive 900 Lumens and can be mounted to any pole with a diameter of 16 - 28mm. Quick, ingenious and time saving. No drilling required.

Clamps to any pole with a diameter of 16 - 28mm

140mm

Part numbers:

AVS-WLMB2 (Bracket & lamp) AVS-WLCU990 (lamp only)