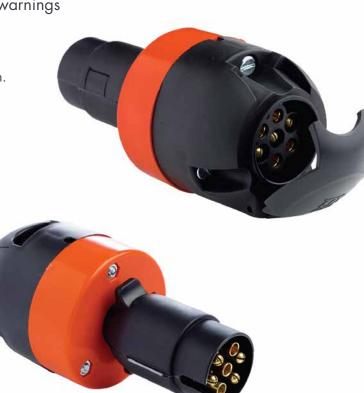

## SMART LED BALLAST SOCKET ELIMINATES FALSE ALARMS

New for 2018 we are pleased to launch our LED ballast socket and plug. This clever towing socket mimics the load of traditional tail lights to eliminate false bulb failure warnings when using trailers equipped with LED lights.

The unit is of heavy duty construction with the electronics encapsulated in epoxy to protect against water and vibration.