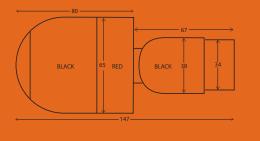

## Part number : AVS BAL 1

- Voltage 12 volts
- Eliminates bulb failure warning for trailers with LED lighting
- Mimics the load of normal lights
- Heavy duty construction
- Electronics epoxy encapsulated protecting against water & vibration
- Reg 10 approved