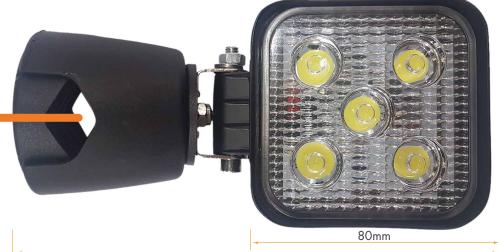

## LIGHT BULB MOMENT! WORK LAMP THAT CLAMPS TO EXISTING POLE

AVS have developed a new method to mount work lamps by adapting the current mirror arm bracket so that a work lamp can be mounted on any pole with a diameter of 16-28mm. This quick ingenious method of mounting also saves time by eliminating the need for any additional holes to be drilled.

Clamps to any pole with a diameter of 16 - 28mm

175mm

## Part number : AVS-WLMB1 (Bracket & lamp)

## **Specification:**

- 10-30 volts
- Die-cast aluminium housing
- Polycarbonate lens
- R10 CE approved
- 5 x 3 watt LED's
- Bracket fits 16-28mm
- 1 year warranty

This is the latest product from Ashtree Vision and Safety, one of Europe's premier designers and manufacturers of mirrors, mirror arms and specialists in warning and safety products. Ashtree have a mission to increase visibility and create solutions for blind spots on all types of vehicle and machine.