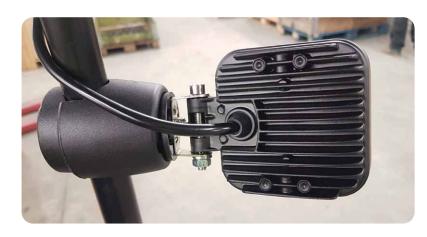

## LIGHT BULB MOMENT! WORK LAMP THAT CLAMPS TO EXISTING POLE

AVS have developed a new method to mount work lamps by adapting the current mirror arm bracket so that a work lamp can be mounted on any pole with a diameter of 16-28mm. This quick ingenious method of mounting also saves time by eliminating the need for any additional holes to be drilled.

Clamps to any pole with a diameter of 16 - 28mm

175mm