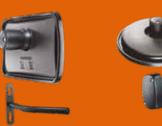

### M430CEA1

Rectangle class V mirror with arm  $(155 \times 240 \text{mm})$ 

### M5601CEA3

Round class VI mirror with arm & bracket (225mm diameter)

# MX550CEA3

Rectangle class VI unbreakable mirror c/w arm & bracket  $(293 \times 210 \text{mm})$ 