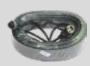

### M5601CEA3

Round class VI mirror with arm & bracket (225mm diameter)

# MX550CEA3

Rectangle class VI unbreakable mirror c/w arm & bracket  $(293 \times 210 \text{mm})$ 