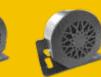

### **AVS-SENSORSYS1**

Parking distance system, 4 sensors, screw fitting 12/24v with display buzzer