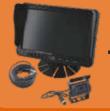

# AVS-CCTV300

CCTV system 7.0 inch montior 3 camera capable inc 1 rear view camera