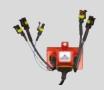

# AVS-CCTV300

CCTV system 7.0 inch montior 3 camera capable inc 1 rear view camera