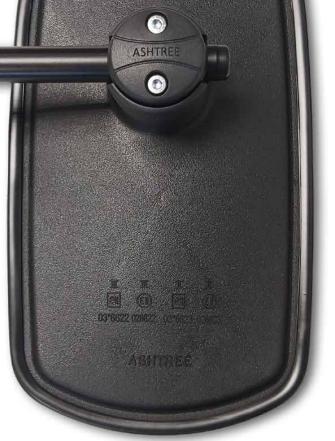

## **NEW DESIGN**E APPROVED REAR VIEW MIRROR & ARM COMBINATION

Our new mirror and mirror arm complete assembly is extremely popular in the Earth Moving, Agricultural & Construction markets where it is widely used. Featuring a universal Class III mirror with a 10-20mm mounting bracket and arm that is 210mm in length with an M8 fixing bolt.

## **Specification:**

- Class III
- ABS mirror body
- M8 Bolt fitting
- 210mm Fixing arm

## F11 III 03\*6623

This is the latest product from Ashtree Vision and Safety, one of Europe's premier designers and manufacturers of mirrors, mirror arms and specialists in warning and safety products. Ashtree have a mission to increase visibility and create solutions for blind spots on all types of vehicle and machine.