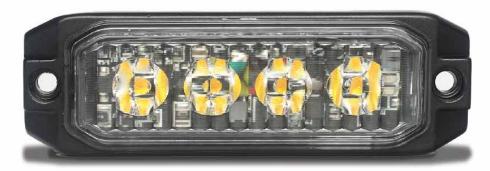

## **Specification:**

- EMC reg10
- UN ECE R65 approved.
- 4 x 3w LED emitters
- 4 Flash patterns
- Ultra-thin profile 13mm
- IP 67 rated
- Voltage 12-24v

Introducing the new slimline LED warning module, ideal where space is at a premium. The low profile though doesn't relate to lack of performance, as the AVS-SLWLED4 meets the stringent ECE R65 light performance approval appropriate for the toughest of applications.