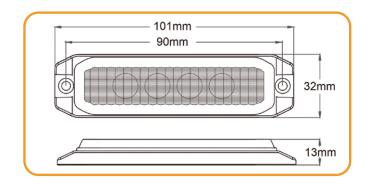

## **Specification:**

- EMC reg10
- UN ECE R65 approved.
- 4 x 3w LED emitters
- 4 Flash patterns
- Ultra-thin profile 13mm
- IP 67 rated
- Voltage 12-24v

Introducing the new slimline LED warning module, ideal where space is at a premium. The low profile though doesn't relate to lack of performance, as the AVS-SLWLED4 meets the stringent ECE R65 light performance approval appropriate for the toughest of applications.