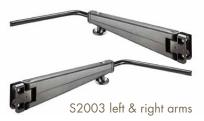

## Part numbers:

**\$2001** Extends from 530mm-740mm **\$2002** Extends from 580mm-840mm **\$2003R** Extends from 595mm-840mm **\$2003L** Extends from 595mm-840mm

This is the latest product from Ashtree Vision and Safety, one of Europe's premier designers and manufacturers of mirrors, mirror arms and specialists in warning and safety products. Ashtree have a mission to increase visibility and create solutions for blind spots on all types of vehicle and machine.