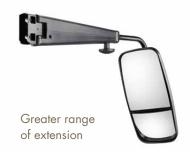

## The S2000 series boasts an impressive range of extension with the convenience of universal fitting.

Our new extending mirror arms are easily adjustable to any given point and then they can be fastened into position using the handwheel.

S2001 fully extended