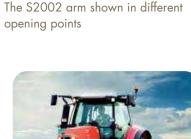

## The S2000 series boasts an impressive range of extension with the convenience of universal fitting.

Our new extending mirror arms are easily adjustable to any given point and then they can be fastened into position using the handwheel.

## Part numbers:

**\$2001** Extends from 530mm-740mm **\$2002** Extends from 580mm-840mm **\$2003R** Extends from 595mm-840mm **\$2003L** Extends from 595mm-840mm

This is the latest product from Ashtree Vision and Safety, one of Europe's premier designers and manufacturers of mirrors, mirror arms and specialists in warning and safety products. Ashtree have a mission to increase visibility and create solutions for blind spots on all types of vehicle and machine.